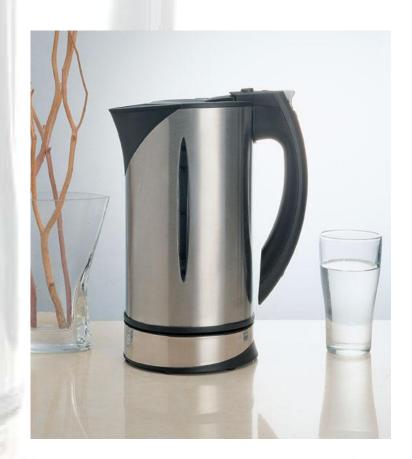

## ORION

| Capacity: 1,5L                   | Максимальный объем: 1,5л              |
|----------------------------------|---------------------------------------|
| Power: 2200W                     | Мощность: 2200Вт                      |
| Stainless steel body with double | Корпус из нержавеющей стали с         |
| insulated walls                  | д <mark>в</mark> ойными изоляционными |
|                                  | стенками                              |
| 360°cordless jug-kettle with     | Нагревательный элемент                |
| stainless steel heating element  | скрытый дисковый (вращение на         |
|                                  | 360°)                                 |
| Safety locking lid               | Крышка с фиксатором                   |
| Filter included                  | Фильтр для очистки воды               |
| Dual water level indicator with  | Двухсторонний индикатор               |
| sp <mark>ecial design</mark>     | уровня воды                           |
| Cord storage                     | Корпус без шнура                      |
| Light indicator                  | Световой индикатор работы             |
| Removable Filter                 | Съемный фильтр для очистки            |
|                                  | воды                                  |
| Automatic turns off when water   | Автоматическое отключение             |
| boils                            |                                       |
| Boil - dry protection            | Автоматическое отключение при         |
|                                  | отсутствии воды                       |
| Voltage: 230V                    | Напряжение: 230В                      |

- Корпус из нержавеющей стали
- Мощность: 2200Вт
- Максимальный объем: 1,5л
- Съемный фильтр для очистки воды